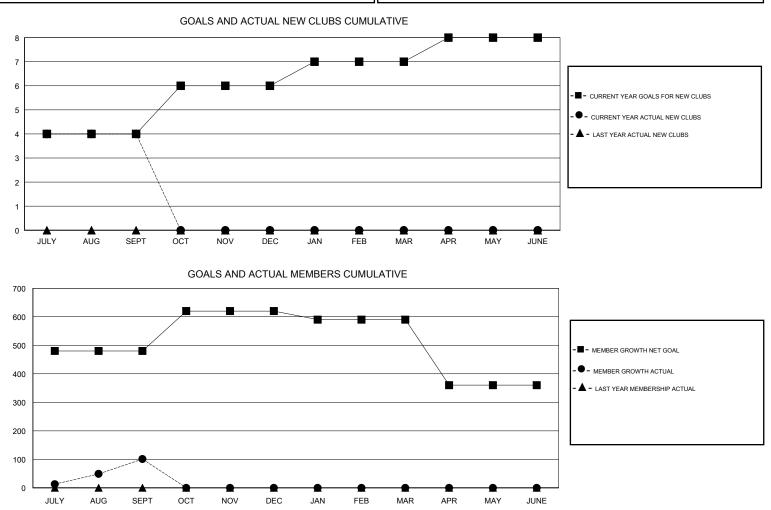

## JAYESH THAKKAR GMT.

| GMT: JAYESH THAKKAR |               |             | LOCATION INDIA |                       |                           | GMT CA                  |                                                    |  |
|---------------------|---------------|-------------|----------------|-----------------------|---------------------------|-------------------------|----------------------------------------------------|--|
| Clubs               |               |             |                | Members               |                           |                         |                                                    |  |
|                     | RESULTS FOR   | R 2017-2018 |                | RESULTS FOR 2017-2018 |                           |                         |                                                    |  |
| QUARTER             | NEW CLUB GOAL | NEW CLUBS   | DROPPED CLUBS  | QUARTER               | MEMBER GROWTH NET<br>GOAL | MEMBER GROWTH<br>ACTUAL | DROPPED<br>MEMBERS ACTUAL<br>(including transfers) |  |
| JULY/AUG/SEPT       | 4             | 4           | 1              | JULY/AUG/SEPT         | 480                       | 308                     | 207                                                |  |
| OCT/NOV/DEC         | 2             | 0           | 0              | OCT/NOV/DEC           | 140                       | 0                       | 0                                                  |  |
| JAN/FEB/MAR         | 1             | 0           | 0              | JAN/FEB/MAR           | -30                       | 0                       | 0                                                  |  |
| APR/MAY/JUNE        | 1             | 0           | 0              | APR/MAY/JUNE          | -230                      | 0                       | 0                                                  |  |